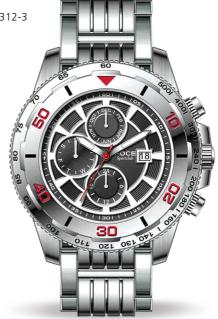

## FOCE Sportclub

FOCE was created by A-dong Industrial Co Ltd in Korea in 1963, and forms a collection that is resplendent with all that is natural, mordern, elegant and young. Currently, Sportclub, Fashion, Ceramic, Classic, and Jewelry are the FOCE representatives of a successful drive that has grown rapidly by attracting attention at various international watch exhibitions and led to the brand becoming a world leader.