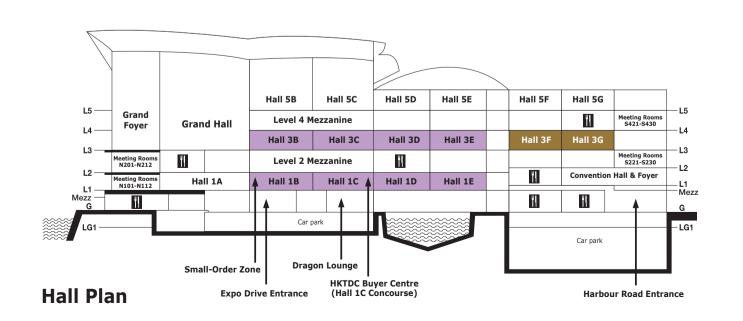

## **Guide to Zones and Group Pavilions**

| Zones                                                   | Hall Location/Site |
|---------------------------------------------------------|--------------------|
| Pageant of Eternity (Premium zone for Complete Watches) | Halls 1B-E         |
| Clocks                                                  | Halls 3B-E         |
| Complete Watches                                        | Halls 3B-E         |
| Machinery & Equipment                                   | Halls 3B-E         |
| Packaging                                               | Halls 3B-E         |
| Parts & Components                                      | Halls 3B-E         |
| Small-Order Zone                                        | Hall 1B Concourse  |
| Trade Services                                          | Halls 3B-E         |

| Group Pavilions          | Hall Location/Site |
|--------------------------|--------------------|
| Chinese mainland         | Halls 3D-E         |
| International Exhibitors | Halls 3D-E         |
| Taiwan                   | Halls 3D-E         |

| Special Highlight      | Hall Location/Site |
|------------------------|--------------------|
| Timepiece Extravaganza | Halls 3F-G         |