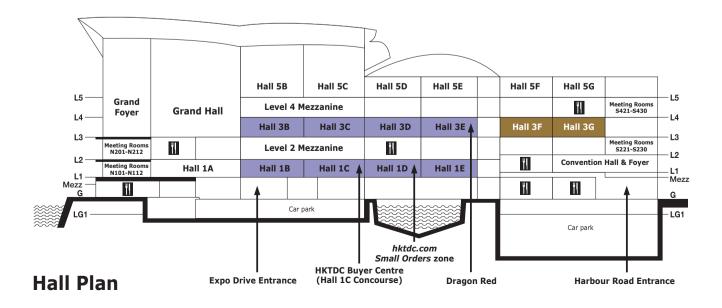

## **Guide to Zones and Group Pavilions**

| Zones                                                   | Hall Location/Site |
|---------------------------------------------------------|--------------------|
| Clocks                                                  | Halls 3B-E         |
| Complete Watches                                        | Halls 3B-E         |
| Machinery & Equipment                                   | Halls 3B-E         |
| Pageant of Eternity (Premium zone for Complete Watches) | Halls 1B-E         |
| Parts & Components                                      | Halls 3B-E         |
| Packaging                                               | Halls 3B-E         |
| Small-Order Zone                                        | Hall 1D Concourse  |
| Trade Services                                          | Halls 3B-E         |

| Group Pavilions          | Hall Location/Site |
|--------------------------|--------------------|
| Chinese mainland         | Halls 3D-E         |
| International Exhibitors | Halls 3D-E         |
| Taiwan                   | Halls 3D-E         |

| Special Highlight | Hall Location/Site |
|-------------------|--------------------|
| Salon de TE       | Halls 3F-G         |