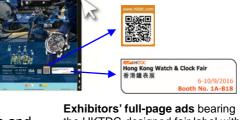

#### **QR Code**

 Scan the QR code on the print ad via smartphones or tablet devices to download suppliers information

Exhibitors' full-page ads bearing the HKTDC-designed fair label with booth number at the designated bottom right corner will be placed at the front of related advertising sections. When buyer tap the

" ocon on the Appgazine version, the exhibitors' booths locations will be shown on the floor plans to encourage buyers to visit.