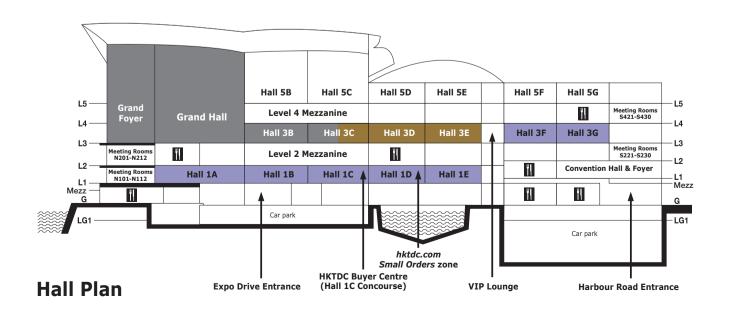

## **Guide to Zones and Group Pavilions**

| Zones                                                   | Hall Location/Site |
|---------------------------------------------------------|--------------------|
| Clocks                                                  | Hall 1B            |
| Complete Watches                                        | Halls 3F-G         |
| Machinery & Equipment                                   | Hall 1A            |
| OEM Smart Watches                                       | Halls 3F-G         |
| Pageant of Eternity (Premium zone for Complete Watches) | Halls 1B-E         |
| Parts & Components                                      | Halls 1A-B         |
| Packaging                                               | Halls 3F-G         |
| Small-Order Zone                                        | Hall 1D Concourse  |
| Trade Services                                          | Halls 3F-G         |
| Group Pavilions                                         | Hall Location/Site |
| Chinese mainland                                        | Halls 3F-G         |
| Taiwan                                                  | Halls 3F-G         |
|                                                         |                    |

| Special Highlight | Hall Location/Site |
|-------------------|--------------------|
| Salon de TE       | Halls 3C-E         |

| Concurrent Event | Hall Location/Site               |
|------------------|----------------------------------|
| CENTRESTAGE      | Halls 3B-C, Grand Hall and Foyer |